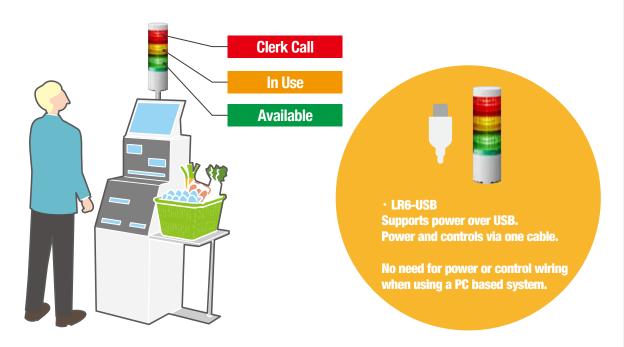

## **Self-checkout System Visualization**

Self-checkout availability can be seen from a distance, reducing checkout time. Store can carry out cash register operations with limited staff.

## Before

Introduced self-checkout systems to improve efficiency and save labor. However, customers are not familiar with the system or they don't always know if a register is available. Also, the staff are not aware of which customers need assistance or which station needs attention.

## **After**

By using the LR6-USB signal tower, the status of the self-checkout station can be displayed, guiding customers with colors in an intuitive manner, similar to traffic signals.

Another advantage of the LR6-USB is that it can be controlled and powered with a single USB cable, unlike ordinary signal lights. So, there is no need for extra wiring for the power supply or to control the unit with contact signals.