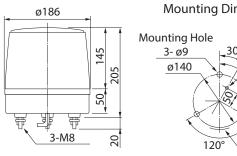

and Amber.

\*Please contact your local PATLITE representative for other available voltages.

## **Specifications**

| Model  | Rated<br>Voltage | Current<br>Consumption | Flash Rate<br>(fpm) | Bulb     |           | Mass   |
|--------|------------------|------------------------|---------------------|----------|-----------|--------|
|        |                  |                        |                     | Ratings  | Repl. No. | IVIASS |
| KG-12  | DC 12V           | 2.7A                   | 180                 | 12V 35W  | 1         | 700g   |
| KG-24  | DC 24V           | 1.2A                   |                     | 24V 35W  | 2         |        |
| KG-100 | AC 100V          | 0.32A                  |                     | 120V 40W | 36        | 900g   |

#### Dimensions (Unit: mm)



#### **Mounting Dimensions**



### How to Order