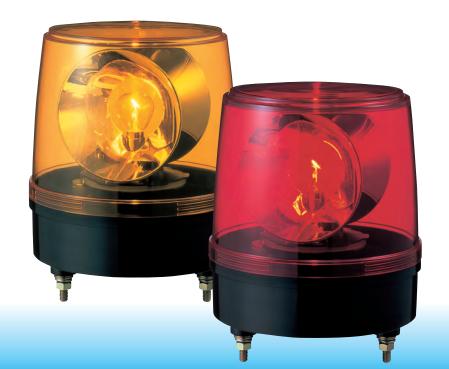

## **Revolving Warning Light**

Bulb **IP23** 

Φ186

**Dual-face Reflector** 

# Large lightweight Revolving Warning Light with dual-face reflector.

**FEATURES** 

- · Indoors allows upright, inverted, and sideways installation; outdoors allows upright installation only.
- Main Body is made of a black resin for resistance against harsh weather and UV rays.
- Compact motor with high durability and energy-efficient characteristics.
- The red dome is made of AS resin; the amber dome is made of PS resin.
- Dual-face reflector for a powerful rotary flash.
- Available Colors are in Red and Amber.