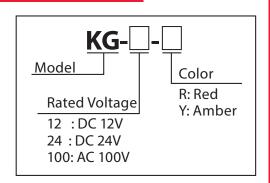

esentative for other available voltages.

## **Specifications**

| Model  | Rated<br>Voltage | Current<br>Consumption | Flash Rate<br>(fpm) | Bulb     |           | Mass   |
|--------|------------------|------------------------|---------------------|----------|-----------|--------|
|        |                  |                        |                     | Ratings  | Repl. No. | IVIASS |
| KG-12  | DC 12V           | 2.7A                   | 180                 | 12V 35W  | 1         | 700g   |
| KG-24  | DC 24V           | 1.2A                   |                     | 24V 35W  | 2         |        |
| KG-100 | AC 100V          | 0.32A                  |                     | 120V 40W | 36        | 900g   |

#### Dimensions (Unit: mm)



#### **Mounting Dimensions**



### How to Order