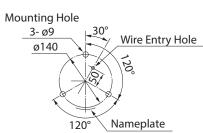

r local PATLITE representative for other available voltages.

## **Specifications**

| Model  | Rated<br>Voltage | Current<br>Consumption | Flash Rate<br>(fpm) | Bulb     |           | Mass   |
|--------|------------------|------------------------|---------------------|----------|-----------|--------|
|        |                  |                        |                     | Ratings  | Repl. No. | IVIASS |
| KG-12  | DC 12V           | 2.7A                   | 180                 | 12V 35W  | 1         | 700g   |
| KG-24  | DC 24V           | 1.2A                   |                     | 24V 35W  | 2         |        |
| KG-100 | AC 100V          | 0.32A                  |                     | 120V 40W | 36        | 900g   |

#### Dimensions (Unit: mm)



#### **Mounting Dimensions**



### How to Order