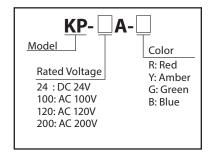

fications**

| Model   | Rated<br>Voltage | Current<br>Consumption | Flash Rate<br>(fpm) | Bulb     |           | 11000 |
|---------|------------------|------------------------|---------------------|----------|-----------|-------|
|         |                  |                        |                     | Ratings  | Repl. No. | Mass  |
| KP-24A  | 24V DC           | 1.2A                   |                     | 24V 35W  | 2         | 1.0kg |
| KP-100A | 100V AC          | 0.3A                   | 140<br>120          | 120V 40W | 6         | 1.2kg |
| KP-120A | 120V AC          | 0.4A                   |                     |          |           |       |
| KP-200A | 200V AC          | 0.13A                  |                     | 220V 30W | 37        |       |

#### **How to Order**



#### Dimensions (Unit: mm)



## Mounting Dimensions