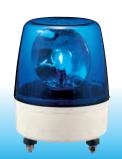

# Corrosion-proof plastic Revolving Warning Light for a wide range of applications.

**FEATURES** 

- Extended product lifespan by using vibration-resistance and reliable operation, even under a severely cold environment (-30°C).
- Indoors allows upright, inverted, and sideways installation; outdoors allows upright installation only.
- Has the CE mark and conforms to the requirements (for 24V type only) for the EC directive.
- Dome lens is made of superior weather-resistant and light-translucent acrylic resin.
- Mounting Bolts are drip-proof and made of rust-free stainless steel.
- Rotating parabolic reflector to enhance visibility from a distance.
- Main Body is made of special UV and water-resistant resin.
- Available Colors are Red, Amber, Green, and Blue.

### **Specifications**

| Model   | Rated<br>Voltage | Current<br>Consumption | Flash Rate<br>(fpm) | Bulb     |           | 11000 |
|---------|------------------|------------------------|---------------------|----------|-----------|-------|
|         |                  |                        |                     | Ratings  | Repl. No. | Mass  |
| KP-24A  | 24V DC           | 1.2A                   |                     | 24V 35W  | 2         | 1.0kg |
| KP-100A | 100V AC          | 0.3A                   | 140<br>120          | 120V 40W | 6         | 1.2kg |
| KP-120A | 120V AC          | 0.4A                   |                     |          |           |       |
| KP-200A | 200V AC          | 0.13A                  |                     | 220V 30W | 37        |       |