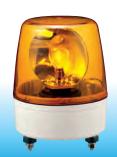

# Corrosion-proof plastic Revolving Warning Light for a wide range of applications.

**FEATURES** 

- Extended product lifespan by using vibration-resistance and reliable operation, even under a severely cold environment (-30°C).
- Indoors allows upright, inverted, and sideways installation; outdoors allows upright installation only.
- Has the CE mark and conforms to the requirements (for 24V type only) for the EC directive.
- Dome lens is made of superior weather-resistant and light-translucent acrylic resin.
- Mounting Bolts are drip-proof and made of rust-free stainless steel.
- Rotating parabolic reflector to enhance visibility from a distance.
- Main Body is made of special UV and water-resistant resin.
- Available Colors are Red, Amber, Green, and Blue.

### **Specifications**

| Model   | Rated<br>Voltage | Current<br>Consumption | Flash Rate<br>(fpm) | Bulb     |           | 11000 |
|---------|------------------|------------------------|---------------------|----------|-----------|-------|
|         |                  |                        |                     | Ratings  | Repl. No. | Mass  |
| KP-24A  | 24V DC           | 1.2A                   |                     | 24V 35W  | 2         | 1.0kg |
| KP-100A | 100V AC          | 0.3A                   | 140<br>120          | 120V 40W | 6         | 1.2kg |
| KP-120A | 120V AC          | 0.4A                   |                     |          |           |       |
| KP-200A | 200V AC          | 0.13A                  |                     | 220V 30W | 37        |       |