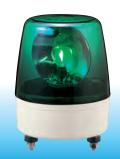

# Corrosion-proof plastic Revolving Warning Light for a wide range of applications.

**FEATURES** 

- Extended product lifespan by using vibration-resistance and reliable operation, even under a severely cold environment (-30°C).
- Indoors allows upright, inverted, and sideways installation; outdoors allows upright installation only.
- Has the CE mark and conforms to the requirements (for 24V type only) for the EC directive.
- Dome lens is made of superior weather-resistant and light-translucent acrylic resin.
- Mounting Bolts are drip-proof and made of rust-free stainless steel.
- Rotating parabolic reflector to enhance visibility from a distance.
- Main Body is made of special UV and water-resistant resin.
- Available Colors are Red, Amber, Green, and Blue.

### **Specifications**

| Model   | Rated<br>Voltage | Current<br>Consumption | Flash Rate<br>(fpm) | Bulb     |           | 11000 |
|---------|------------------|------------------------|---------------------|----------|-----------|-------|
|         |                  |                        |                     | Ratings  | Repl. No. | Mass  |
| KP-24A  | 24V DC           | 1.2A                   |                     | 24V 35W  | 2         | 1.0kg |
| KP-100A | 100V AC          | 0.3A                   | 140<br>120          | 120V 40W | 6         | 1.2kg |
| KP-120A | 120V AC          | 0.4A                   |                     |          |           |       |
| KP-200A | 200V AC          | 0.13A                  |                     | 220V 30W | 37        |       |