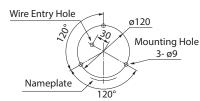

onsumption | Flash Rate<br>(fpm) | Bulb     |           | 11000 |
|---------|------------------|------------------------|---------------------|----------|-----------|-------|
|         |                  |                        |                     | Ratings  | Repl. No. | Mass  |
| KP-24A  | 24V DC           | 1.2A                   |                     | 24V 35W  | 2         | 1.0kg |
| KP-100A | 100V AC          | 0.3A                   | 140<br>120          | 120V 40W | 6         | 1.2kg |
| KP-120A | 120V AC          | 0.4A                   |                     |          |           |       |
| KP-200A | 200V AC          | 0.13A                  |                     | 220V 30W | 37        |       |

#### **How to Order**



#### Dimensions (Unit: mm)



## Mounting Dimensions