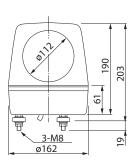

<br>Voltage | Current<br>Consumption | Flash Rate<br>(fpm) | Bulb     |           | 11000 |
|---------|------------------|------------------------|---------------------|----------|-----------|-------|
|         |                  |                        |                     | Ratings  | Repl. No. | Mass  |
| KP-24A  | 24V DC           | 1.2A                   |                     | 24V 35W  | 2         | 1.0kg |
| KP-100A | 100V AC          | 0.3A                   | 140<br>120          | 120V 40W | 6         | 1.2kg |
| KP-120A | 120V AC          | 0.4A                   |                     |          |           |       |
| KP-200A | 200V AC          | 0.13A                  |                     | 220V 30W | 37        |       |

#### **How to Order**



#### Dimensions (Unit: mm)



## Mounting Dimensions