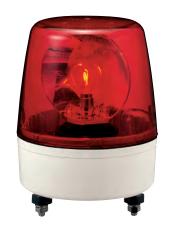

# Corrosion-proof plastic Revolving Warning Light for a wide range of applications.

**FEATURES** 

- Extended product lifespan by using vibration-resistance and reliable operation, even under a severely cold environment (-30°C).
- Indoors allows upright, inverted, and sideways installation; outdoors allows upright installation only.
- Has the CE mark and conforms to the requirements (for 24V type only) for the EC directive.
- Dome lens is made of superior weather-resistant and light-translucent acrylic resin.
- Mounting Bolts are drip-proof and made of rust-free stainless steel.
- Rotating parabolic reflector to enhance visibility from a distance.
- Main Body is made of special UV and water-resistant resin.
- Available Colors are Red, Amber, Green, and Blue.

### **Specifications**

| Model   | Rated<br>Voltage | Current<br>Consumption | Flash Rate<br>(fpm) | Bulb     |           | 11000 |
|---------|------------------|------------------------|---------------------|----------|-----------|-------|
|         |                  |                        |                     | Ratings  | Repl. No. | Mass  |
| KP-24A  | 24V DC           | 1.2A                   |                     | 24V 35W  | 2         | 1.0kg |
| KP-100A | 100V AC          | 0.3A                   | 140<br>120          | 120V 40W | 6         | 1.2kg |
| KP-120A | 120V AC          | 0.4A                   |                     |          |           |       |
| KP-200A | 200V AC          | 0.13A                  |                     | 220V 30W | 37        |       |