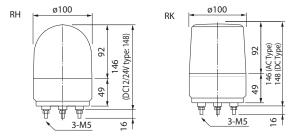

s upright, inverted, and sideways installation; Outdoors allows upright installation only.
- Has the CE mark and conforms to the requirements (for 12V, 24V type only) for the EC directive.
- Dome is made from superior impact and heat resistant polycarbonate resin.
- Main body is made of impact and heat-resistant polycarbonate resin.
- Built-in audible alarm for models RHB/RKB at a sound of 90dB (at 1m).
- Rotating parabolic reflector to enhance visibility from a distance.
- Is UL Listed for 24V, 120V, and 240V types (File No. E215660)
- Vibration-resistant automobile bulb for extended bulb life.
- Available Colors are Red, Amber, Green, and Blue.
- Utilizes a terminal block for easy wiring.
- AVAILABLE BY SPECIAL ORDER (RH-A TYPE)
- · Body Color: Silver



Model

## Dimensions (Unit: mm)



Mounting Dimensions



## **Specifications**

| Model            | Rated<br>Voltage | Current<br>Consumption | Flash Rate<br>(fpm) | Bulb    |           | Mass |
|------------------|------------------|------------------------|---------------------|---------|-----------|------|
|                  |                  |                        |                     | Ratings | Repl. No. | Mass |
| RH/RHB-12A       | DC 12V           | 0.8A                   | 170                 | 12V 10W | 9         | 400g |
| RH/RHB-24A (UL)  | DC 24V           | 0.5A                   |                     | 24V 10W | 10        |      |
| RH/RHB-120A (UL) | AC 120V          | 0.1A                   |                     | 12V 5W  | 12        | 600g |
| RH/RHB-200A      | AC 200V          | 0.03A