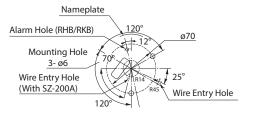

d sideways installation; Outdoors allows upright installation only.
- Has the CE mark and conforms to the requirements (for 12V, 24V type only) for the EC directive.
- Dome is made from superior impact and heat resistant polycarbonate resin.
- Main body is made of impact and heat-resistant polycarbonate resin.
- Built-in audible alarm for models RHB/RKB at a sound of 90dB (at 1m).
- Rotating parabolic reflector to enhance visibility from a distance.
- Is UL Listed for 24V, 120V, and 240V types (File No. E215660)
- Vibration-resistant automobile bulb for extended bulb life.
- Available Colors are Red, Amber, Green, and Blue.
- Utilizes a terminal block for easy wiring.
- AVAILABLE BY SPECIAL ORDER (RH-A TYPE)
- · Body Color: Silver



Model

## Dimensions (Unit: mm)



Mounting Dimensions



## **Specifications**

| Model            | Rated<br>Voltage | Current<br>Consumption | Flash Rate<br>(fpm) | Bulb    |           | Mass |
|------------------|------------------|------------------------|---------------------|---------|-----------|------|
|                  |                  |                        |                     | Ratings | Repl. No. | Mass |
| RH/RHB-12A       | DC 12V           | 0.8A                   | 170                 | 12V 10W | 9         | 400g |
| RH/RHB-24A (UL)  | DC 24V           | 0.5A                   |                     | 24V 10W | 10        |      |
| RH/RHB-120A (UL) | AC 120V          | 0.1A                   |                     | 12V 5W  | 12        | 600g |
| RH/RHB-200A      | AC 200V          | 0.03A                  |