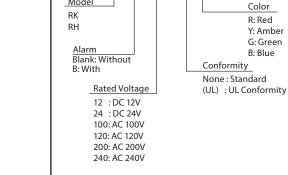

## **FEATURES**

- · Indoors allows upright, inverted, and sideways installation; Outdoors allows upright installation only.
- Has the CE mark and conforms to the requirements (for 12V, 24V type only) for the EC directive.
- Dome is made from superior impact and heat resistant polycarbonate resin.
- Main body is made of impact and heat-resistant polycarbonate resin.
- Built-in audible alarm for models RHB/RKB at a sound of 90dB (at 1m).
- Rotating parabolic reflector to enhance visibility from a distance.
- Is UL Listed for 24V, 120V, and 240V types (File No. E215660)
- Vibration-resistant automobile bulb for extended bulb life.
- Available Colors are Red, Amber, Green, and Blue.
- Utilizes a terminal block for easy wiring.
- AVAILABLE BY SPECIAL ORDER (RH-A TYPE)
- · Body Color: Silver



Model

## Dimensions (Unit: mm)



Mounting Dimensions



## **Specifications**

| Model            | Rated<br>Voltage | Current<br>Consumption | Flash Rate<br>(fpm) | Bulb    |           | Mass |
|------------------|------------------|------------------------|---------------------|---------|-----------|------|
|                  |                  |                        |                     | Ratings | Repl. No. | Mass |
| RH/RHB-12A       | DC 12V           | 0.8A                   | 170                 | 12V 10W | 9         | 400g |
| RH/RHB-24A (UL)  | DC 24V           | 0.5A                   |                     | 24V 10W | 10        |      |
| RH/RHB-120A (UL) | AC 120V          | 0.1A                   |                     | 12V 5W  | 12        | 600g |
| RH/RHB-200A      |