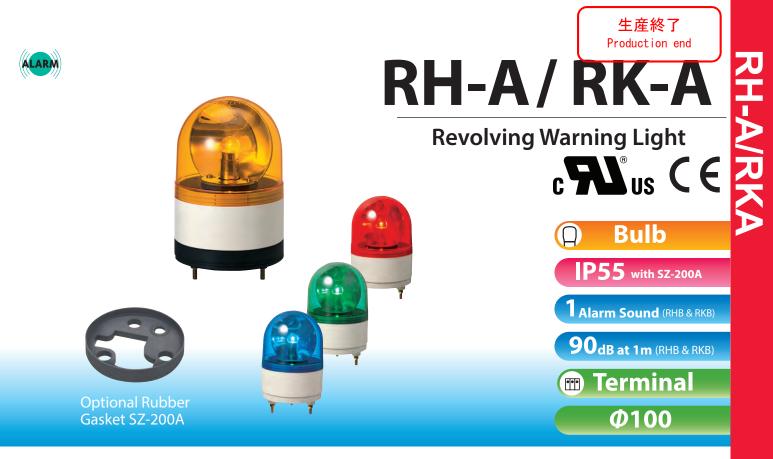

## Compact Revolving Warning Light featuring high durability and easy wiring with terminal block.

## **FEATURES**

- · Indoors allows upright, inverted, and sideways installation; Outdoors allows upright installation only.
- Has the CE mark and conforms to the requirements (for 12V, 24V type only) for the EC directive.
- Dome is made from superior impact and heat resistant polycarbonate resin.
- Main body is made of impact and heat-resistant polycarbonate resin.
- Built-in audible alarm for models RHB/RKB at a sound of 90dB (at 1m).
- Rotating parabolic reflector to enhance visibility from a distance.
- Is UL Listed for 24V, 120V, and 240V types (File No. E215660)
- Vibration-resistant automobile bulb for extended bulb life.
- Available Colors are Red, Amber, Green, and Blue.
- Utilizes a terminal block for easy wiring.
- AVAILABLE BY SPECIAL ORDER (RH-A TYPE)
- · Body Color: Silver

## **Specifications**

| Model            | Rated<br>Voltage | Current<br>Consumption | Flash Rate<br>(fpm) | Bulb    |           | Mass |
|------------------|------------------|------------------------|---------------------|---------|-----------|------|
|                  |                  |                        |                     | Ratings | Repl. No. | Mass |
| RH/RHB-12A       | DC 12V           | 0.8A                   | 170                 | 12V 10W | 9         | 400g |
| RH/RHB-24A (UL)  | DC 24V           | 0.5A                   |                     | 24V 10W | 10        |      |
| RH/RHB-120A (UL) | AC 120V          | 0.1A                   |                     | 12V 5W  | 12        | 600g |
| RH/RHB-200A      | AC 200V          | 0.03A                  |                     |         |           |      |
| RH/RHB-240A (UL) | AC 240V          | 0.05A                  |                     |         |           |      |
| RK/RKB-24A (UL)  | DC 24V           | 0.5A                   |                     | 24V 10W | 10        | 400g |
| RK/RKB-120A (UL) | AC 120V          | 0.1A                   |                     |         |           |      |
| RK/RKB-200A      | AC 200V          | 0.03A                  |                     | 12V 5W  | 12        | 600g |
| RK/RKB-240A (UL) | AC 240V          | 0.05A                  |                     |         |           |      |