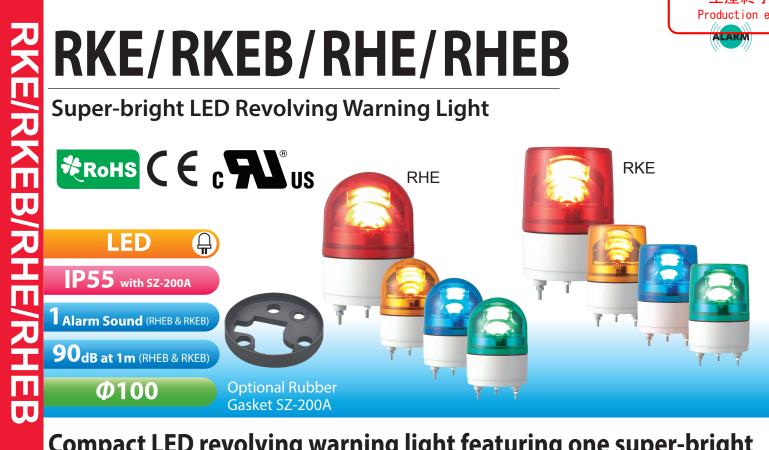

# Compact LED revolving warning light featuring one super-bright LED chip and an enhanced high dispersion reflection system.

#### **FEATURES**

- RHEB/RKEB includes an internal alarm (hi-pitched tone) of 90dB (at 1m) that is synchronized with the light operation.
- Has the CE mark and conforms to the requirements (for 12V, 24V type only) for the EC directive.
- Compact motor with high durability and energy-efficient characteristics.
- Dome lens is made of impact and heat resistant polycarbonate resin.
- Energy-efficient by using only 1 LED chip which is super-bright.
- Main body is made of impact and heat resistant ABS resin.
- Colors available are Red, Amber, Green, and Blue.
- Uses a terminal block for easy wiring.

## Specifications

| Model        | Rated<br>Voltage | Current<br>Consumption | Flash<br>Rate | Mass |
|--------------|------------------|------------------------|---------------|------|
| RKE/RKEB-12  | DC 12V           | 0.25A                  | 120 fpm       | 400g |
| RKE/RKEB-24  | DC 24V           | 0.16A                  |               |      |
| RKE/RKEB-100 | AC 100V          | 0.04A                  |               | 600g |
| RKE/RKEB-200 | AC 200V          | 0.02A                  |               |      |
| RHE/RHEB-12  | DC 12V           | 0.25A                  |               | 400g |
| RHE/RHEB-24  | DC 24V           | 0.16A                  |               |      |
| RHE/RHEB-100 | AC 100V          | 0.04A                  |               | 600g |
| RHE/RHEB-200 | AC 200V          | 0.02A                  |               |      |