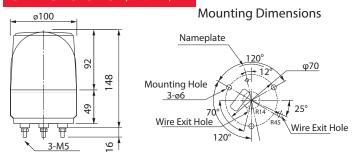

r>Rate | Mass |
|--------------|------------------|------------------------|---------------|------|
| RKE/RKEB-12  | DC 12V           | 0.25A                  | 120 fpm       | 400g |
| RKE/RKEB-24  | DC 24V           | 0.16A                  |               |      |
| RKE/RKEB-100 | AC 100V          | 0.04A                  |               | 600g |
| RKE/RKEB-200 | AC 200V          | 0.02A                  |               |      |
| RHE/RHEB-12  | DC 12V           | 0.25A                  |               | 400g |
| RHE/RHEB-24  | DC 24V           | 0.16A                  |               |      |
| RHE/RHEB-100 | AC 100V          | 0.04A                  |               | 600g |
| RHE/RHEB-200 | AC 200V          | 0.02A                  |               |      |

### Dimensions (Unit: mm)



#### How to Order



#### Newly developed reflector for LED revolving warning light



The PATLITE LED revolving warning light uses a unique and patented reflecting system, solely designed for these models. Even though the dispersion characteristics of the LED chip is less than an incandescent bulb, PATLITE's unique design creates an equivalent dispersion effect with the light reflector.



The uniquely designed reflectors not only reflect upward and to the side, but also downward; this cannot be achieved by incandescent bulb type revolving warning lights. The PATLITE LED revolving warning light is suitable for applications where high visibility from a low angle is required.