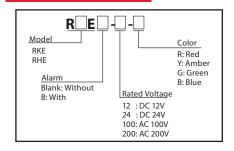

----------|------------------|------------------------|---------------|------|
| RKE/RKEB-12  | DC 12V           | 0.25A                  | 120 fpm       | 400g |
| RKE/RKEB-24  | DC 24V           | 0.16A                  |               |      |
| RKE/RKEB-100 | AC 100V          | 0.04A                  |               | 600g |
| RKE/RKEB-200 | AC 200V          | 0.02A                  |               |      |
| RHE/RHEB-12  | DC 12V           | 0.25A                  |               | 400g |
| RHE/RHEB-24  | DC 24V           | 0.16A                  |               |      |
| RHE/RHEB-100 | AC 100V          | 0.04A                  |               | 600g |
| RHE/RHEB-200 | AC 200V          | 0.02A                  |               |      |

### Dimensions (Unit: mm)



#### How to Order



#### Newly developed reflector for LED revolving warning light



The PATLITE LED revolving warning light uses a unique and patented reflecting system, solely designed for these models. Even though the dispersion characteristics of the LED chip is less than an incandescent bulb, PATLITE's unique design creates an equivalent dispersion effect with the light reflector.



The uniquely designed reflectors not only reflect upward and to the side, but also downward; this cannot be achieved by incandescent bulb type revolving warning lights. The PATLITE LED revolving warning light is suitable for applications where high visibility from a low angle is required.