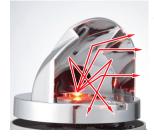

#### Newly developed reflector for LED revolving warning light

The PATLITE LED revolving warning light uses a unique and patented reflecting system, solely designed for these models. Even though the dispersion characteristics of the LED chip is less than an incandescent bulb, PATLITE's unique design creates an equivalent dispersion effect with the light reflector.

The uniquely designed reflectors not only reflect upward and to the side, but also downward; this cannot be achieved by incandescent bulb type revolving warning lights. The PATLITE LED revolving warning light is suitable for applications where high visibility from a low angle is required.