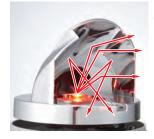

#### Newly developed reflector for LED revolving warning light

The PATLITE LED revolving warning light uses a unique and patented reflecting system, solely designed for these models. Even though the dispersion characteristics of the LED chip is less than an incandescent bulb, PATLITE's unique design creates an equivalent dispersion effect with the light reflector.

The uniquely designed reflectors not only reflect upward and to the side, but also downward; this cannot be achieved by incandescent bulb type revolving warning lights. The PATLITE LED revolving warning light is suitable for applications where high visibility from a low angle is required.