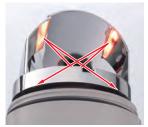

#### Newly developed reflector for LED revolving warning light

The PATLITE LED revolving warning light uses a unique and patented reflecting system, solely designed for these models. Even though the dispersion characteristics of the LED chip is less than an incandescent bulb, PATLITE's unique design creates an equivalent dispersion effect with the light reflector.

The uniquely designed reflectors not only reflect upward and to the side, but also downward; this cannot be achieved by incandescent bulb type revolving warning lights. The PATLITE LED revolving warning light is suitable for applications where high visibility from a low angle is required.