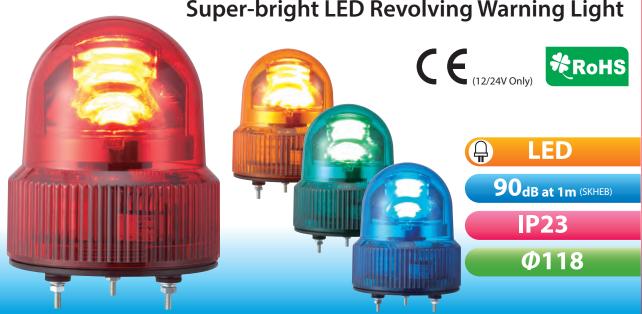

## SKHE/SKHEB

Super-bright LED Revolving Warning Light

#### **FEATURES**

- SKHEB series includes an internal alarm (hi-pitched tone) of 90dB (at 1m) that is synchronized with the light operation.
- Indoors allows upright, inverted, and horizontal installation; outdoors allows upright installation only.
- Has the CE mark and conforms to the requirements (for 12V, 24V type only) for the EC directive.
- Compact motor with high durability and energy-efficient characteristics.
- Energy-efficient by using only 1 LED chip which is super-bright. Dome lens is made of impact and heat resistant polycarbonate resin.
- Colors available are Red, Amber, Green, and Blue.