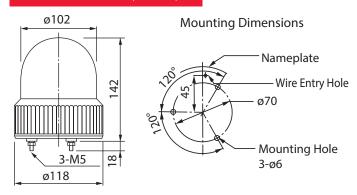

ing Light



# Compact LED revolving warning light featuring one super-bright LED chip and an enhanced high dispersion reflection system.

#### **FEATURES**

- SKHEB series includes an internal alarm (hi-pitched tone) of 90dB (at 1m) that is synchronized with the light operation.
- Indoors allows upright, inverted, and horizontal installation; outdoors allows upright installation only.
- Has the CE mark and conforms to the requirements (for 12V, 24V type only) for the EC directive.
- Compact motor with high durability and energy-efficient characteristics.
- Energy-efficient by using only 1 LED chip which is super-bright. Dome lens is made of impact and heat resistant polycarbonate resin.
- Colors available are Red, Amber, Green, and Blue.

## **How to Order**



### Dimensions (Unit: mm)



## **Specifications**

| Model          | Rated<br>Voltage | Current<br>Consumption | Flash Rate<br>(fpm) | Mass |
|----------------|------------------|------------------------|---------------------|------|
| SKHE/SKHEB-12  | DC 12V           | 0.25A                  | 120                 | 400g |
| SKHE/SKHEB-24  | DC 24V           | 0.16A                  |                     |      |
| SKHE/SKHEB-100 | AC 100V          | 0.04A                  |                     | 600g |
| SKHE/SKHEB-200 | AC 200V          | 0.02A                  |                     |      |

#### Newly developed reflector for LED revolving warning light



The PATLITE LED revolving warning light uses a unique and patented reflecting system, solely designed for these models. Even though the dispersion character