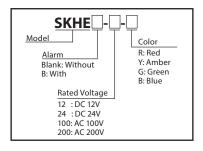

## **How to Order**

## **Specifications**

| Model          | Rated<br>Voltage | Current<br>Consumption | Flash Rate<br>(fpm) | Mass |
|----------------|------------------|------------------------|---------------------|------|
| SKHE/SKHEB-12  | DC 12V           | 0.25A                  | 120                 | 400g |
| SKHE/SKHEB-24  | DC 24V           | 0.16A                  |                     |      |
| SKHE/SKHEB-100 | AC 100V          | 0.04A                  |                     | 600g |
| SKHE/SKHEB-200 | AC 200V          | 0.02A                  |                     |      |