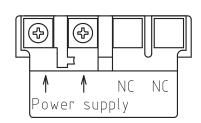

## **PATLITE** Corporation

(5)

Nameplate

(Ref)Wire Exit

(SZ-200A)

With using the Rubber Gasket

[Notes]

(Ref)Wire Exit Without using the Rubber\_Gasket

Only RHE-200

1. The power cord is not included in this product.

(SZ-200A)

2. When using the product with the optional rubber gasket SZ-200A, install the product on the flat surface to keep the waterproof IP55.

Bottom View

3. Connect the earth terminal located on the bottom of the RHE-200 to earth ground with an M4 "O" terminal.

| 6  | 0-ring              | -        | 1    | Si (Clear)                |         |
|----|---------------------|----------|------|---------------------------|---------|
| 5  | Terminal Cover      | -        | 1    | PC                        |         |
| 4  | LED P.C.B. assembly | -        | 1    |                           |         |
| 3  | Reflector           | -        | 1    | PC/Aluminum coating       |         |
| 2  | Dome                | -        | 1    | PC (Red,Amber,Green,Blue) |         |
| 1  | Body                | -        | 1    | ABS (Light gray)          |         |
| 番- | 部品名                 | 品目コード    | 数量   | 材料 & 寸法 & 処理              | 記事      |
| No | . Part Name         | Part No. | Qty. | Material & Size & Finish  | Remarks |