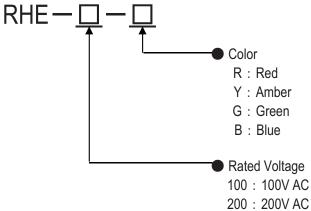

## **PATLITE** Corporation

(5)

Nameplate

(Ref)Wire Exit

(SZ-200A)

With using the Rubber Gasket

[Notes]

(Ref)Wire Exit Without using the Rubber\_Gasket

Only RHE-200

1. The power cord is not included in this product.

(SZ-200A)

2. When using the product with the optional rubber gasket SZ-200A, install the product on the flat surface to keep the waterproof IP55.

Bottom View

3. Connect the earth terminal located on the bottom of the RHE-200 to earth ground with an M4 "O" terminal.

| 6  | 0-ring              | -        | 1    | Si (Clear)                |         |
|----|---------------------|----------|------|---------------------------|---------|
| 5  | Terminal Cover      | -        | 1    | PC                        |         |
| 4  | LED P.C.B. assembly | -        | 1    |                           |         |
| 3  | Reflector           | -        | 1    | PC/Aluminum coating       |         |
| 2  | Dome                | -        | 1    | PC (Red,Amber,Green,Blue) |         |
| 1  | Body                | -        | 1    | ABS (Light gray)          |         |
| 番- | 部品名                 | 品目コード    | 数量   | 材料 & 寸法 & 処理              | 記事      |
| No | . Part Name         | Part No. | Qty. | Material & Size & Finish  | Remarks |