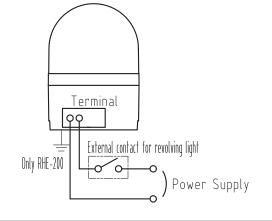

|         |
|----|---------------------|----------|------|---------------------------|---------|
| 5  | Terminal Cover      | -        | 1    | PC                        |         |
| 4  | LED P.C.B. assembly | -        | 1    |                           |         |
| 3  | Reflector           | -        | 1    | PC/Aluminum coating       |         |
| 2  | Dome                | -        | 1    | PC (Red,Amber,Green,Blue) |         |
| 1  | Body                | -        | 1    | ABS (Light gray)          |         |
| 番- | 部品名                 | 品目コード    | 数量   | 材料 & 寸法 & 処理              | 記事      |
| No | . Part Name         | Part No. | Qty. | Material & Size & Finish  | Remarks |

外観図面 Outer Dimension Drawing 株式会社 パトライト PATLITE Corporation RHE-100-W18C-2\_2

## Wiring Example