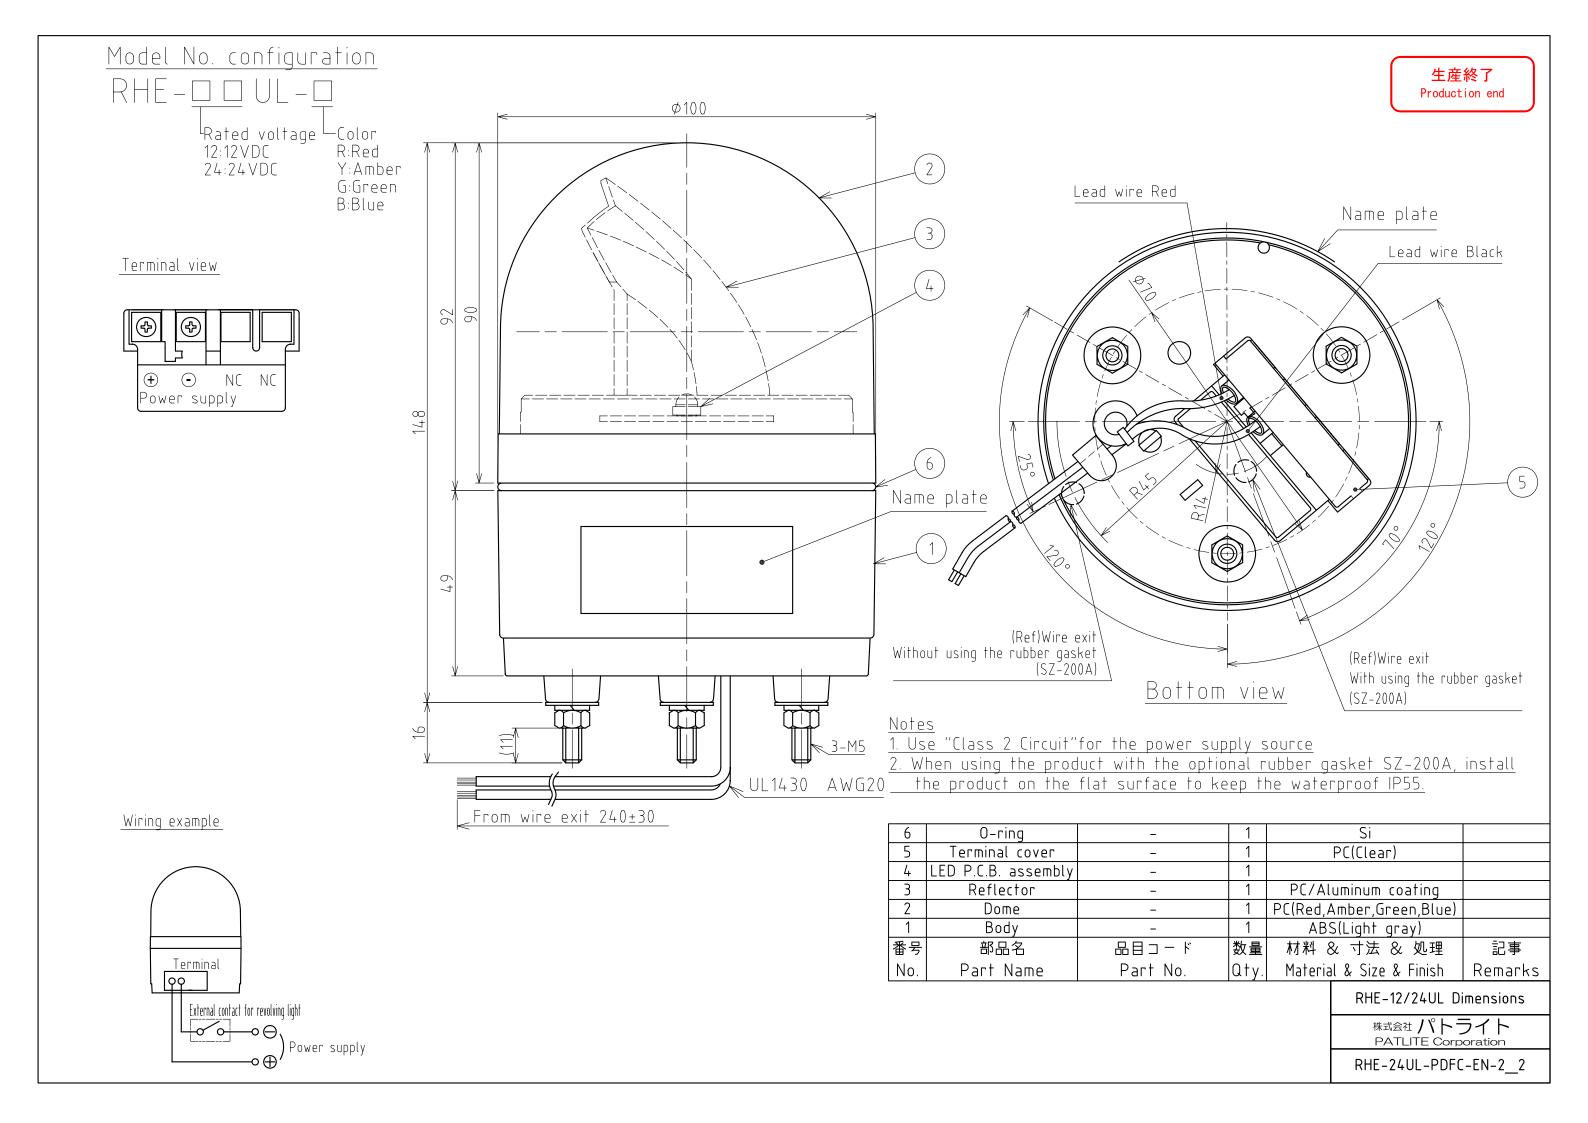

## **SPECIFICATIONS**

| Model                         | RHE-12UL                                                                                                                                                                                                                                                                     |                | RHE-24UL        |                |
|-------------------------------|------------------------------------------------------------------------------------------------------------------------------------------------------------------------------------------------------------------------------------------------------------------------------|----------------|-----------------|----------------|
| Rated voltage                 | 12V DC                                                                                                                                                                                                                                                                       |                | 24V DC          |                |
| Operating voltage             | 10.8V ~ 13.2V DC                                                                                                                                                                                                                                                             |                | 21.6 ~ 26.4V DC |                |
| Current consumption           | 0.25A or less                                                                                                                                                                                                                                                                |                | 0.16A or less   |                |
| Power consumption             | 3.0W or less 4.0W                                                                                                                                                                                                                                                            |                | or less         |                |
| Flashing rate                 | 120 ±25 Flashes Per Minute                                                                                                                                                                                                                                                   |                |                 |                |
| Operating ambient temperature | - 10°C ∼ + 50°C                                                                                                                                                                                                                                                              |                |                 |                |
| (Relative humidity)           | (Less than 90%,non condensing)                                                                                                                                                                                                                                               |                |                 |                |
| Mounting location             | Indoor only                                                                                                                                                                                                                                                                  |                |                 |                |
| Mounting direction            | Upright, Updown & Sideways                                                                                                                                                                                                                                                   |                |                 |                |
| Protection rating             | IP23                                                                                                                                                                                                                                                                         |                |                 |                |
|                               | (With option rubber gasket(SZ-200A) : IP55.)                                                                                                                                                                                                                                 |                |                 |                |
| Vibration resistance          | Acceleration 70m/s <sup>2</sup>                                                                                                                                                                                                                                              |                |                 |                |
|                               | Frequency range 33Hz                                                                                                                                                                                                                                                         |                |                 |                |
| Insulation resistance         | More than $1M\Omega$ at $500VDC$ between the terminals and the chassis                                                                                                                                                                                                       |                |                 |                |
| Withstand voltage             | 500VAC applied for 1min between terminals and chassis                                                                                                                                                                                                                        |                |                 |                |
|                               | without breaking insulation                                                                                                                                                                                                                                                  |                |                 |                |
| Luminous intensity            | Red                                                                                                                                                                                                                                                                          | Amber          | Green           | Blue           |
|                               | 3000cd or more                                                                                                                                                                                                                                                               | 3000cd or more | 2500cd or more  | 2000cd or more |
| Mass                          | 0.4 kg (±10%)                                                                                                                                                                                                                                                                |                |                 |                |
| Remarks                       | <ul> <li>This product confirms to the CE requirements and CE Marking is indicated.</li> <li>This product complies with the RoHS Directive.(DIRECTIVE 2002/95/EC)</li> <li>This product recognized as UL standard.<br/>(Standard No.UL1638, UL464, File No.S24210)</li> </ul> |                |                 |                |
| No RHE-2/I II -PDEC-EN-1 2    |                                                                                                                                                                                                                                                                              |                |                 |                |