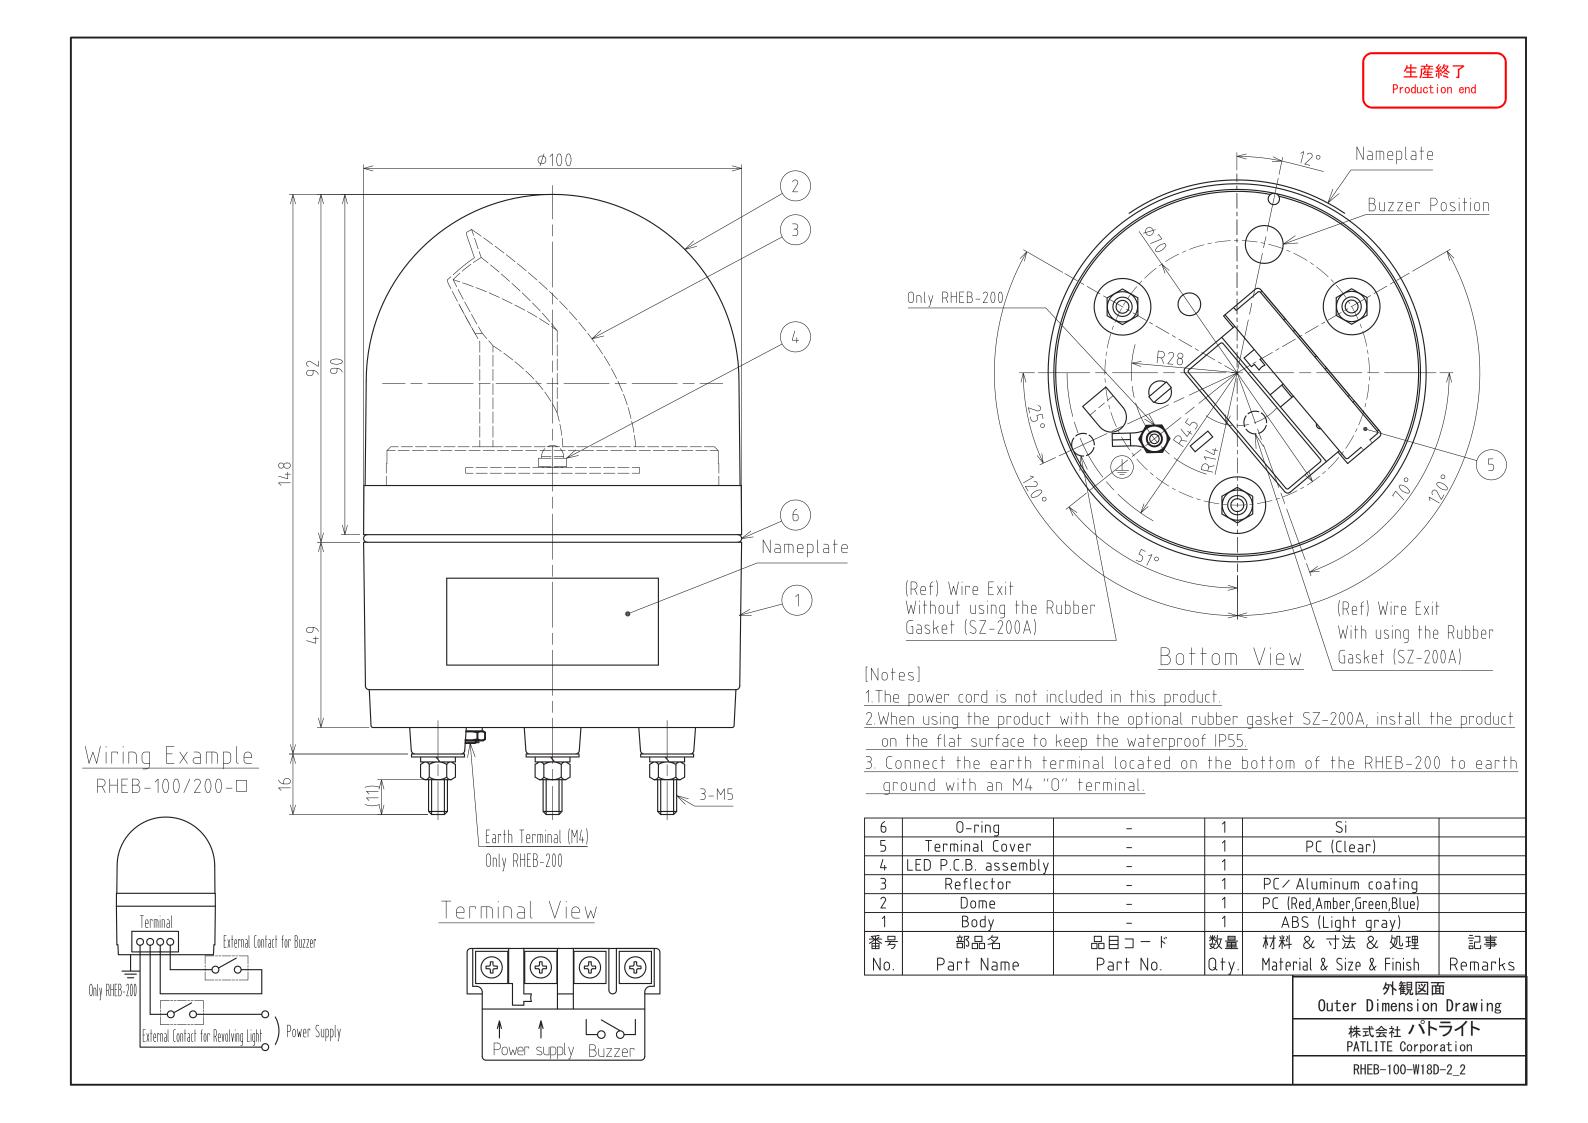

## **SPECIFICATIONS**

生産終了 Production end

|                                                                                                                                                       |               | [General Specifications]                                                                         | Production               |
|-------------------------------------------------------------------------------------------------------------------------------------------------------|---------------|--------------------------------------------------------------------------------------------------|--------------------------|
| Model                                                                                                                                                 |               | RHEB-100                                                                                         | RHEB-200                 |
| Rated Voltage                                                                                                                                         |               | 100V AC (50/60Hz) 200V AC (50/60Hz)                                                              |                          |
| Operating Voltage Range                                                                                                                               |               | Rated Voltage ±10%                                                                               |                          |
| Rated Current<br>Consumption                                                                                                                          | Buzzer<br>OFF | 0.042 A or less                                                                                  | 0.022 A or less          |
| (Power Supply Wire<br>Rated Current)                                                                                                                  | Buzzer<br>ON  | Buzzer : 0.045 A or less                                                                         | Buzzer : 0.023 A or less |
| Rated Power Con                                                                                                                                       | sumption      | 5 W                                                                                              | 1                        |
| Operating Ambient Temperature                                                                                                                         |               | - 10 °C to + 50 °C                                                                               |                          |
| Operating Ambient Humidity                                                                                                                            |               | Less than 90 % (No condensation)                                                                 |                          |
| Storage Ambient Temperature                                                                                                                           |               |                                                                                                  |                          |
| Storage Ambient Humidity                                                                                                                              |               | Less than 90 % (No condensation)                                                                 |                          |
| Mounting Location                                                                                                                                     |               | Indoors and Outdoors                                                                             |                          |
| Mounting Direction                                                                                                                                    |               | [Indoors] Upright ,Inverted and Sideways / [Outdoors] Upright                                    |                          |
| Protection Rating                                                                                                                                     |               | IP23 (IEC 60529) (IP55:with the rubber gasket SZ-200A)                                           |                          |
| Environmental<br>Condition                                                                                                                            |               | Upright only                                                                                     |                          |
| Vibration Resistance                                                                                                                                  |               | 45 m/s² (33Hz)                                                                                   |                          |
| Insulation Resistance                                                                                                                                 |               | More than $1M\Omega$ at 500VDC between the terminals and the chassis                             |                          |
| Withstand Voltage                                                                                                                                     |               | The following voltage applied for 1min between terminals and chassis without breaking insulation |                          |
| Flashing Rate                                                                                                                                         |               | 1000V AC 1500V AC                                                                                |                          |
|                                                                                                                                                       |               | 120 ± 25 Flashes Per Minute                                                                      |                          |
| Sound Pressure Level<br>Environmental<br>Condition                                                                                                    |               | TYP. : 88 dB (Min. : 83 dB)                                                                      |                          |
|                                                                                                                                                       |               | (Sound Pressure Level is not controllable.)                                                      |                          |
|                                                                                                                                                       |               | Front direction from the center / at 1m                                                          |                          |
| Luminouo Intonoity                                                                                                                                    |               | Red : 3000 cd or more / Amber : 3000 cd or more                                                  |                          |
| Luminous Intensity                                                                                                                                    |               | Green : 2500 cd or more / Blue : 2000 cd or more                                                 |                          |
| Mass (Tolerance ±10%)                                                                                                                                 |               | 0.6 kg                                                                                           |                          |
| Outer Dimensions                                                                                                                                      |               | Refer to the Outer Dimension Drawing                                                             |                          |
| Remarks                                                                                                                                               |               | There are no contents of controlled substances exceeding the threshold for the RoHS Directive.   |                          |
| [Model Number Configuration]<br>RHEB —<br>Color<br>R : Red<br>Y : Amber<br>G : Green<br>B : Blue<br>• Rated Voltage<br>100 : 100V AC<br>200 : 200V AC |               |                                                                                                  |                          |
| No. RHEB-100-W                                                                                                                                        |               | PATLITE Corpo                                                                                    | oration                  |