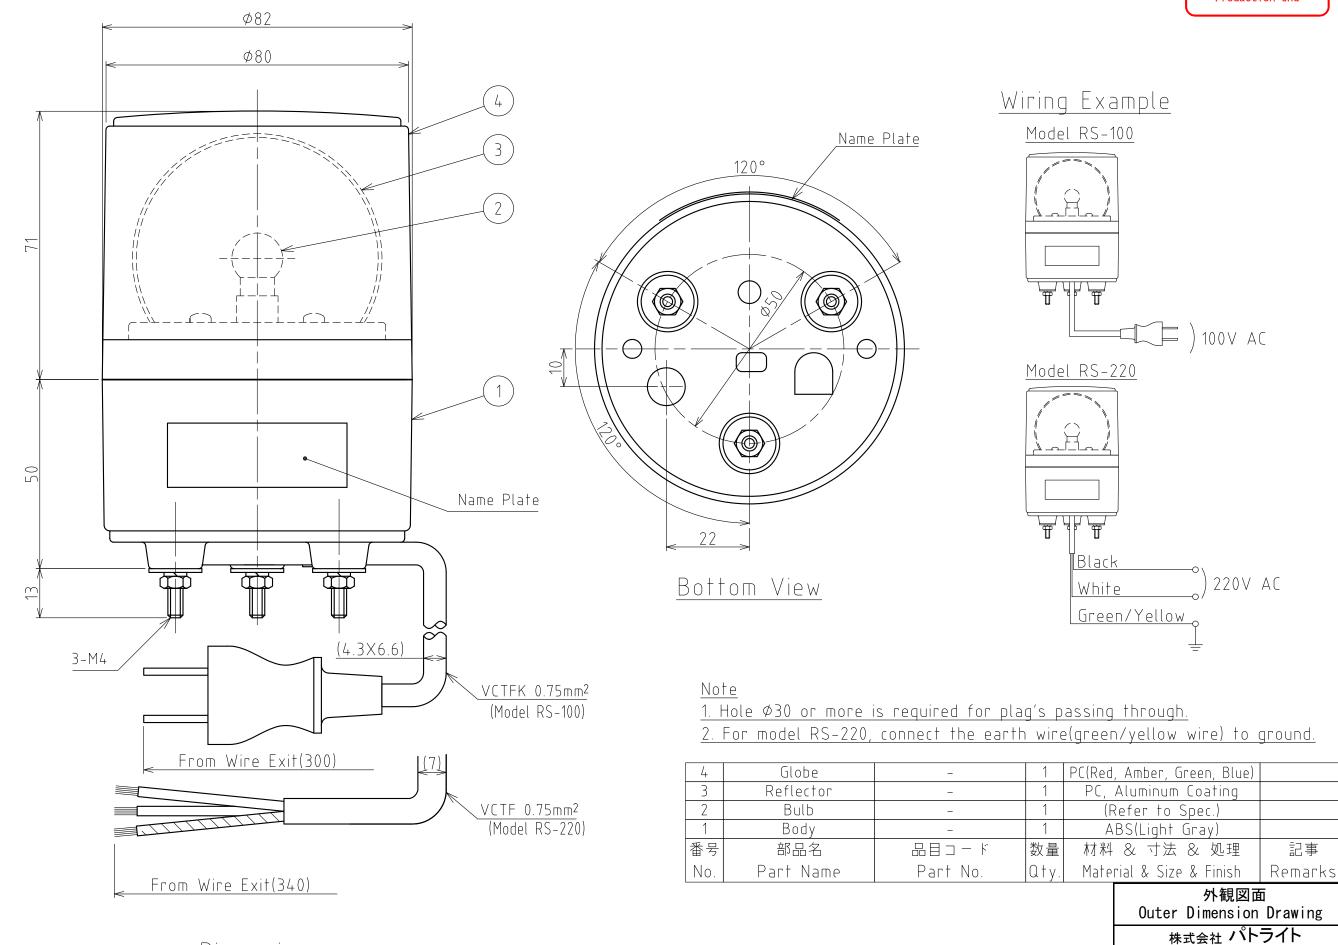

## **SPECIFICATIONS**

[General Specifications]

|                            | [General Specifications]                                                                |                      |
|----------------------------|-----------------------------------------------------------------------------------------|----------------------|
| Model                      | RS-100                                                                                  | RS-220               |
| Rated Voltage              | 100V AC (50/60Hz)                                                                       | 220V AC (50/60Hz)    |
| Operating Voltage Range    | 90~110V AC                                                                              | 200~240V AC          |
| Rated Current Consumption  | 70mA                                                                                    | 35mA                 |
| Rated Power Consumption    | 7.3W                                                                                    |                      |
|                            | -30 °C to +60 °C                                                                        |                      |
| Operating Ambient          |                                                                                         |                      |
| Operating Ambient Humidity | Less than 90% (No condensation)                                                         |                      |
| Storage Ambient            | -30 °C to +60 °C                                                                        |                      |
| Storage Ambient Humidity   | Less than 90% (No condensation)                                                         |                      |
| Mounting Location          | Indoors and Outdoors                                                                    |                      |
| Mounting Direction         | Indoor: Upright ,Inverted and Sideways, Outdoor: Upright                                |                      |
| Protection Rating          | IP23 (IEC 60529)                                                                        |                      |
| Environmental Condition    | Upright Mounting                                                                        |                      |
| Vibration Resistance       | 45m/s²                                                                                  |                      |
| Insulation Resistance      |                                                                                         |                      |
| เมอนเสมปม กษอเอโสมีเปร     | More than 1MΩ at 500VDC Between live part and non-current carrying metallic part.       |                      |
| Withstand Voltage          | The following applied for 1min Between live part and non-current carrying metallic part |                      |
|                            | without breaking insulation.                                                            |                      |
|                            | 1000V AC                                                                                | 1500V AC             |
| Flashing Rate              | 120±25 Flashes Per Minute                                                               |                      |
| Bulb                       | 12V 6W (Base type: BA9S / Bulb shape: G14)                                              |                      |
| Luminous Intensity (No     |                                                                                         | 700cd                |
| Mass (Tolerance ±10%)      | 1                                                                                       | 0.6kg                |
| Outer Dimensions           |                                                                                         | er Dimension Drawing |
|                            | Model Number Configuration  R S -                                                       |                      |
| No.RS-100-W18A-1_2         |                                                                                         |                      |