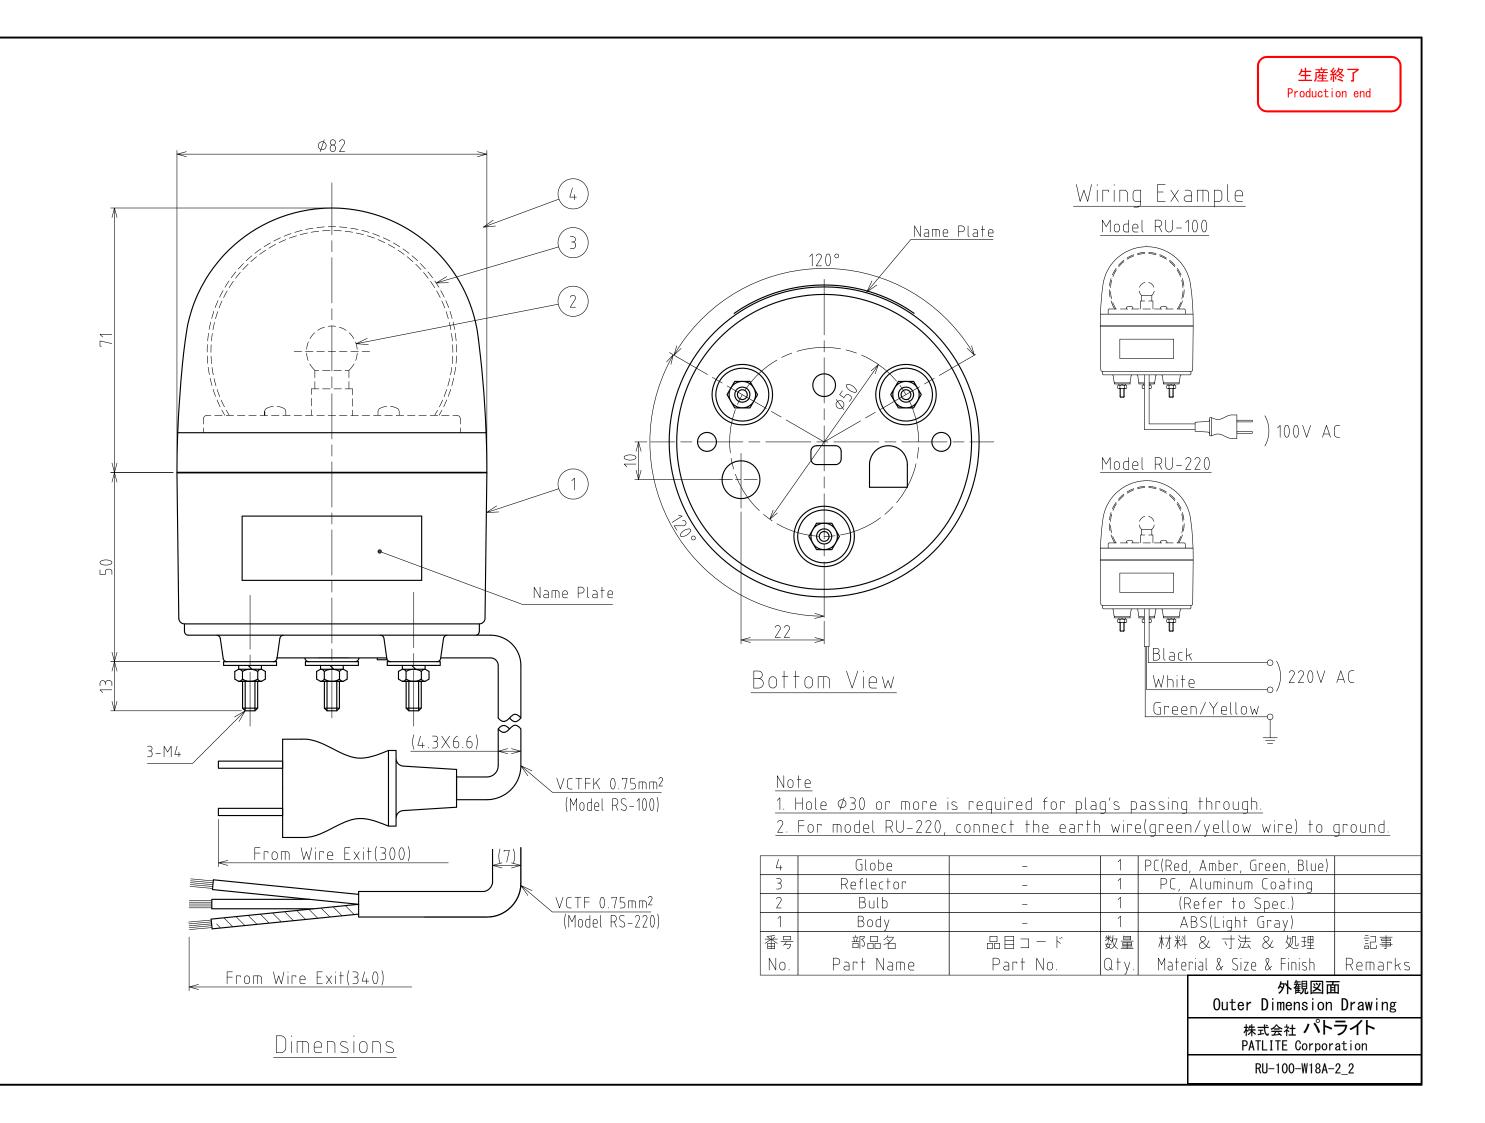

## SPECIFICATIONS [General Specifications]

|                                         | [General Specifications]                                                                                              |                   |
|-----------------------------------------|-----------------------------------------------------------------------------------------------------------------------|-------------------|
| Model                                   | RU-100                                                                                                                | RU-220            |
| Rated Voltage                           | 100V AC (50/60Hz)                                                                                                     | 220V AC (50/60Hz) |
| Operating Voltage Range                 | 90~110V AC                                                                                                            | 200~240V AC       |
| Rated Current Consumption               | 70mA                                                                                                                  | 35mA              |
| Rated Power Consumption                 | 7.3                                                                                                                   | 3W                |
| Operating Ambient                       | -30 °C to +60 °C                                                                                                      |                   |
| Operating Ambient Humidity              | Less than 90% (No condensation)                                                                                       |                   |
| Storage Ambient                         | -30 °C to +60 °C                                                                                                      |                   |
| Storage Ambient Humidity                | Less than 90% (No condensation)                                                                                       |                   |
| Mounting Location                       | Indoors and Outdoors                                                                                                  |                   |
| Mounting Direction                      | Indoor: Upright ,Inverted and Sideways, Outdoor: Upright                                                              |                   |
| Protection Rating                       | IP23 (IEC 60529)                                                                                                      |                   |
| Environmental Condition                 |                                                                                                                       |                   |
| Vibration Resistance                    | 45m/s <sup>2</sup>                                                                                                    |                   |
| Insulation Resistance                   | More than 1M $\Omega$ at 500VDC Between live part and non-current carrying metallic part.                             |                   |
|                                         | The following applied for 1 min Between live part and non-current carrying metallic part                              |                   |
| Withstand Voltage                       | without breaking insulation.                                                                                          |                   |
| witholand voltage                       | 1000V AC 1500V AC                                                                                                     |                   |
| Flashing Rate 120±25 Flashes Per Minute |                                                                                                                       |                   |
| Bulb                                    | 12V 6W (Base type: BA9S / Bulb shape: G14)                                                                            |                   |
|                                         | 700cd                                                                                                                 |                   |
| Luminous Intensity (No                  | 0.6kg                                                                                                                 |                   |
| Mass (Tolerance ±10%)                   | Refer to the Outer Dimension Drawing                                                                                  |                   |
| Outer Dimensions<br>Remarks             | Refer to the Outer I<br>Model Number Configuration                                                                    | Dimension Drawing |
|                                         | R U -<br>Luminous Color<br>R: Red<br>Y: Amber<br>G: Green<br>B: Blue<br>Reted Voltage<br>100: 100V AC<br>220: 220V AC |                   |
| PATLITE Corporation                     |                                                                                                                       |                   |